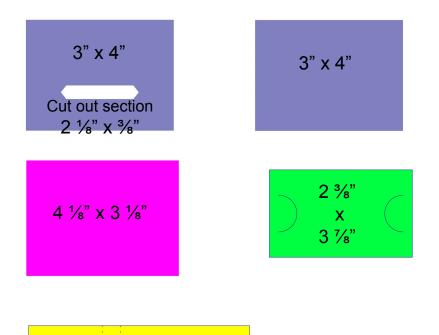

When you have imported the SVG file into your cutting software, you can refer to the measurements on your left to make sure that each shape are the correct size.

Please feel free to use these measurements to make a card without a cutting machine.