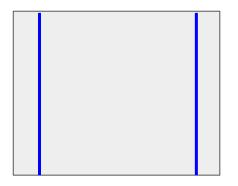

**Box Base** - 5 <sup>1</sup>⁄<sub>4</sub>" x 5" Score on 5 <sup>1</sup>⁄<sub>4</sub> ' side at <sup>3</sup>⁄<sub>4</sub>" and 4 <sup>1</sup>⁄<sub>2</sub>"

Please watch the YouTube tutorial <u>HERE</u> for instructions on how to put this card together.