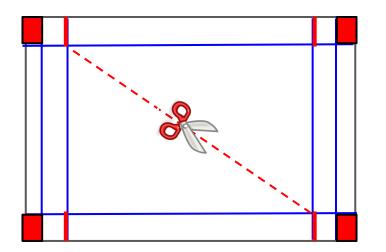

## **Diagonal Box Info Sheet**

**Box top and sides** - 7  $\frac{1}{2}$  " x 5  $\frac{1}{4}$ " Score on 5  $\frac{1}{4}$ " side at  $\frac{3}{4}$ " and 4  $\frac{1}{2}$ " Score on 7  $\frac{1}{2}$ " side at 1/2", 1  $\frac{1}{4}$ ", 6  $\frac{1}{4}$ " and 7" \* Cut out small red rectangles on all 4 corners and other red lines as below

**Box Base** - 5 <sup>1</sup>⁄<sub>4</sub>" x 5" Score on 5 <sup>1</sup>⁄<sub>4</sub> ' side at <sup>3</sup>⁄<sub>4</sub>" and 4 <sup>1</sup>⁄<sub>2</sub>"

Please watch the YouTube tutorial <u>HERE</u> for instructions on how to put this card together.