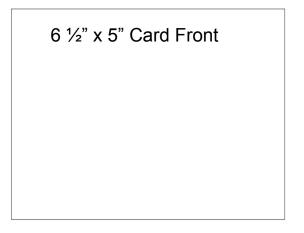

## **Bear Slider Card Measurements**

The finished card size will be 5"x 7" which include the pull tab, making the cardbase  $6 \frac{1}{2}" \times 5"$ .

You will need a scrap of Acetate to attach the bear to the slider tab ½" x 3" that can be trimmed as needed.