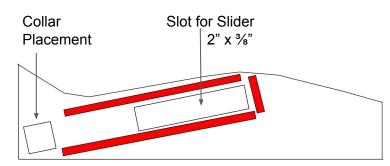

## Please watch video tutorial with instructions on: https://youtu.be/AzGsDJkLhsl

This is the middle hillside piece for the slider pull tab, it should be  $6 \frac{1}{2}$ " in length and about  $\frac{1}{8}$ " shorter in width. The red strips are for placement of foam tape.

Pull tab 6'"x ½"

Collar 1 5/8" x1/2"