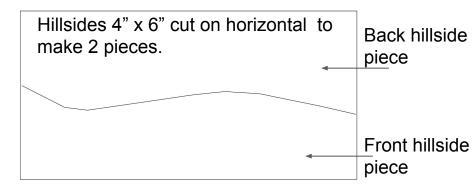

The height of the hillside is to personal choice. I will give you my approx. measurements, refer to diagrams.

## Please watch video tutorial with instructions on: https://youtu.be/AzGsDJkLhsl

This is the middle hillside piece for the slider pull tab, it should be  $6 \frac{1}{2}$ " in length and about  $\frac{1}{8}$ " shorter in width. The red strips are for placement of foam tape.